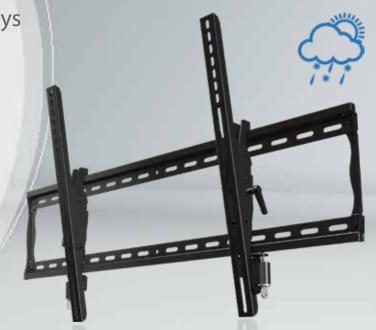

## MPTO-X85ULL Outdoor Wall Mount With Lock

Universal outdoor mount for 37-90" displays

### **Best In Class Outdoor Wall Mount Solution**

- Protected from rust, corrosion, and all types of weather with Dacromet® coating
- One touch lock & key system for extra security
- Universal design fits a wide range of displays
- Compatible with displays up to 200 lb and with VESA patterns up to 800 x 400mm
- Lateral shift & tilting capabilities
- Locking tilt angle with pretensioned tilt mechanism

#### Locking Brackets for High Security

Both hanger brackets come equipped with steel

Up to  $+15^{\circ}/-5^{\circ}$  Tilt

With more than 15° of forward tilt, can be positioned to a variety of angles

#### Less than 2.5" From Wall

Construction and design allows for displays to be held just 2.2" from the wall when mounted