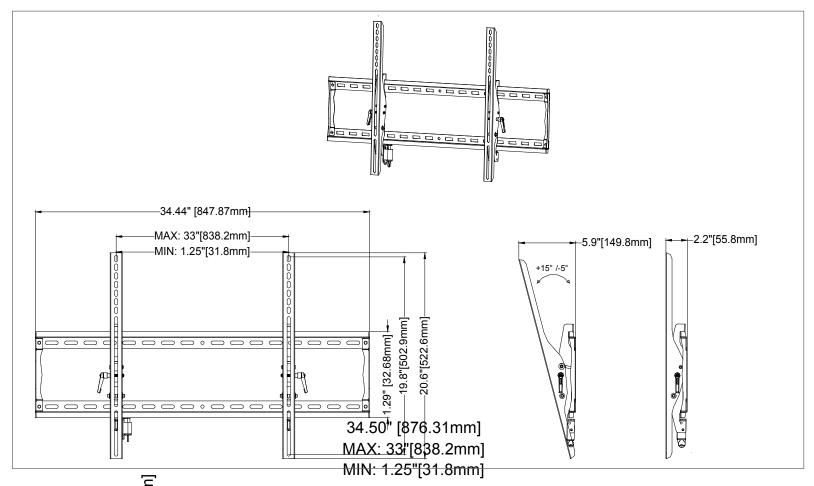

#### Locking Brackets for High Security

Both hanger brackets come equipped with steel

Up to  $+15^{\circ}/-5^{\circ}$  Tilt

With more than 15° of forward tilt, can be positioned to a variety of angles

#### Less than 2.5" From Wall

Construction and design allows for displays to be held just 2.2" from the wall when mounted

# MPTO-X85ULL Outdoor Wall Mount With Lock Outdoor mount for 37-90" displays

| Attribute            | Value                                                  |  |  |
|----------------------|--------------------------------------------------------|--|--|
| Display size         | 37" - 90"                                              |  |  |
| Lateral adjustment   | Varies with display                                    |  |  |
| Weight capacity      | 200lbs (91kg)                                          |  |  |
| Max mounting pattern | 838x501mm                                              |  |  |
| Depth from wall      | 2.2" (55.8mm)                                          |  |  |
| Tilt                 | +15°/-5°                                               |  |  |
| Construction         | High-grade cold rolled steel                           |  |  |
| Mounting surface     | Structural concrete, cinder block, wood, or metal stud |  |  |
| Color                | Black                                                  |  |  |
| Indoor/Outoor        | Outdoor                                                |  |  |
| Warranty             | Limited lifetime                                       |  |  |
| Product Weight       | 7.5lbs (3.4kg)                                         |  |  |