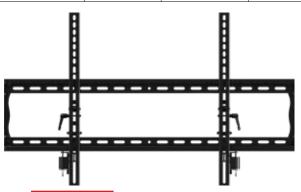

#### **DUAL KEYED LOCKS**

#### Locking Brackets for High Security

Both hanger brackets come equipped with steel

Up to  $+15^{\circ}/-5^{\circ}$  Tilt

With more than 15° of forward tilt, can be positioned to a variety of angles