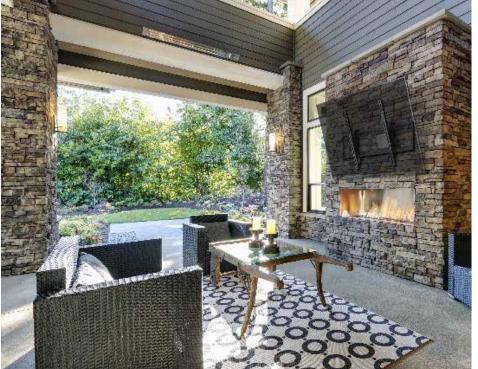

## MPTO-X85ULL Outdoor Wall Mount With Lock

Universal outdoor mount for 37-90" displays

Universal tilting mount for outdoor displays 37" to 90" with dual security locks. Adjustable tilt wall mount with Universal hole pattern for outdoor displays. All components are Dacromet® coated and rated for outdoor use. Smooth tilt adjustments of 15° forward and 5° back with a locking knob and fixed tilt pin lock for a variety of viewing angles. Dual locks for security.