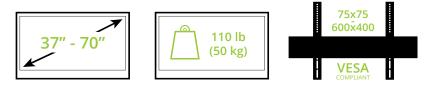

## **FEATURES & SPECIFICATIONS**

- Fits most TVs from 37" to 70"
- Supports TVs up to 110 lb (50 kg)
- Accommodates VESA sizes from 75x75 to 600x400
- 360° of swivel
- Stainless steel construction with galvanized and UV-resistant coatings allow for outdoor installation
- Tilt mechanism enables discreet 0°, +5°, +10° or +15° positioning or up to -6° of backward tilt
- Height adjustable from 42.7" to 60.7" (108.5 to 154.2 cm) from ceiling to center of TV brackets
- 90° mounting plate rotation enables mounting on flat or angles ceilings and beams