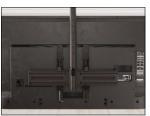

### INTEGRATED CABLE MANAGEMENT

The extension pole's hollow core provides an unobstructed path to route your cables, while an opening in the mounting plate allows them to continue through the ceiling for a clean and professional setup.