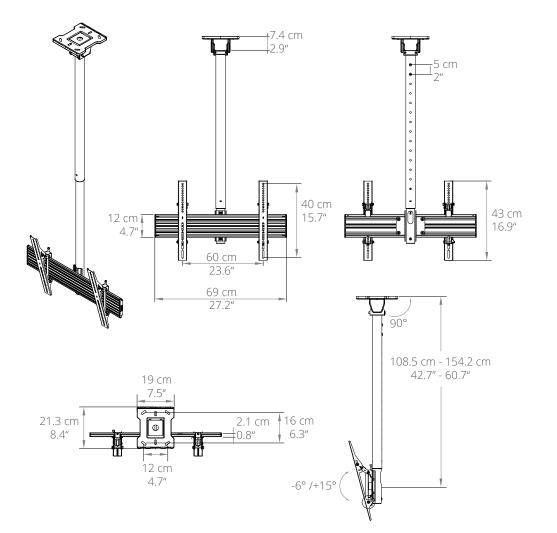

## **FEATURES & SPECIFICATIONS**

- Fits most TVs from 37" to 70"
- Supports TVs up to 110 lb (50 kg)
- Accommodates VESA sizes from 75x75 to 600x400
- 360° of swivel
- Stainless steel construction with galvanized and UV-resistant coatings allow for outdoor installation
- Tilt mechanism enables discreet 0°, +5°, +10° or +15° positioning or up to -6° of backward tilt
- Height adjustable from 42.7" to 60.7" (108.5 to 154.2 cm) from ceiling to center of TV brackets
- 90° mounting plate rotation enables mounting on flat or angles ceilings and beams

# **TECHNICAL ILLUSTRATIONS**