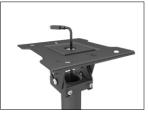

### FLEXIBLE INSTALLATION OPTIONS

A pivoting mounting plate allows CM600SG to secure into to a flat ceiling, angled ceiling, or even a wall expanding the possibilities of where a TV can be hung.