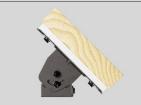

### CORROSION RESISTANT STAINLESS STEEL

With a telescoping stainless steel pole, and all surfaces protected by galvanized and UV-resistant finishes, CM600SG resists corrosion when left in even the harshest of environments.