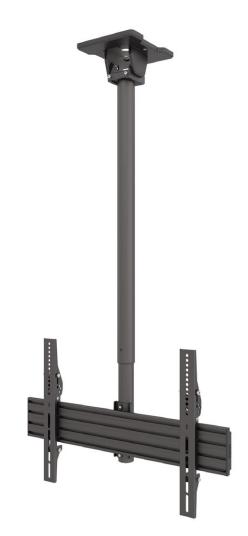

# CM600SG

CM600SG feels just as comfortable by the poolside as it does in the pouring rain. With a height adjustable stainless steel pole protected by galvanized and UV-resistant finishes, this outdoor ceiling TV mount resists corrosion when left in even the harshest of environments. Included stainless steel Security Torx TV screws and four fixed tilt increments prevent tampering to keep your investment safe. A pivoting mounting plate gives you the ability to mount CM600SG onto flat, angle, or vertical surfaces expanding the possibilities of where a TV up to 70" can be hung. Designed to handle the elements for years to come, CM600SG is the benchmark for all other outdoor ceiling TV mounts.

## **FEATURES & SPECIFICATIONS**

- Fits most TVs from 37" to 70"
- Supports TVs up to 110 lb (50 kg)
- Accommodates VESA sizes from 75x75 to 600x400
- 360° of swivel
- Stainless steel construction with galvanized and UV-resistant coatings allow for outdoor installation
- Tilt mechanism enables discreet 0°, +5°, +10° or +15° positioning or up to -6° of backward tilt
- Height adjustable from 42.7" to 60.7" (108.5 to 154.2 cm) from ceiling to center of TV brackets
- 90° mounting plate rotation enables mounting on flat or angles ceilings and beams