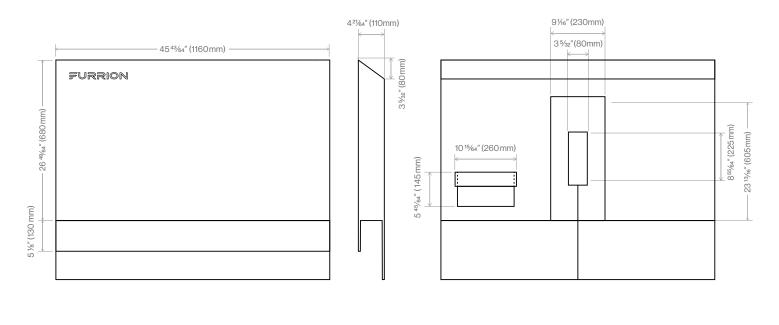

### Specifications

| 4 layers non-woven fabric  | $\checkmark$                                                                                                                                                                                                                              |
|----------------------------|-------------------------------------------------------------------------------------------------------------------------------------------------------------------------------------------------------------------------------------------|
| Dimensions and Weight      |                                                                                                                                                                                                                                           |
| Unit Dimension (W x H x D) | $\frac{\text{TV without soundbar:}}{45^{43}/_{64} \times 26^{49}/_{64} \times 4^{21}/_{64}}$<br>(1160 × 680 × 110mm)<br>$\frac{\text{TV with soundbar:}}{45^{43}/_{64} \times 31^{57}/_{64} \times 4^{21}/_{64}}$<br>(1160 × 810 × 110mm) |
| Net Weight (lbs/kg)        | 1.3 / 0.6                                                                                                                                                                                                                                 |