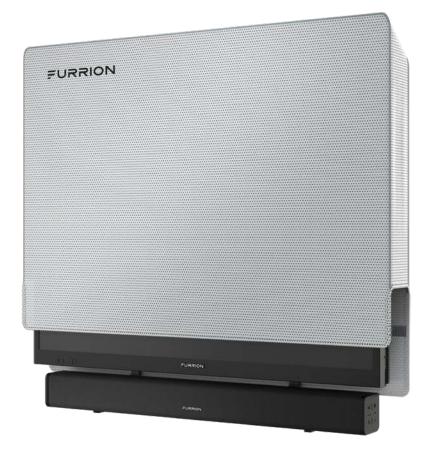

# **Outdoor Entertainment Protection.**

Constructed with heavy-duty materials, Furrion outdoor TV covers protect your outdoor TV and soundbar from the elements. The attached remote control pocket keeps your remote dry and easily accessible.

Durable hook and loop fastening system makes installation and removal easy

Compatible with Furrion Aurora Outdoor TVs and Furrion Aurora Soundbars

Built-in remote control pocket keeps remote easily accessible

#### 50" Outdoor TV Cover (FV1C50W)