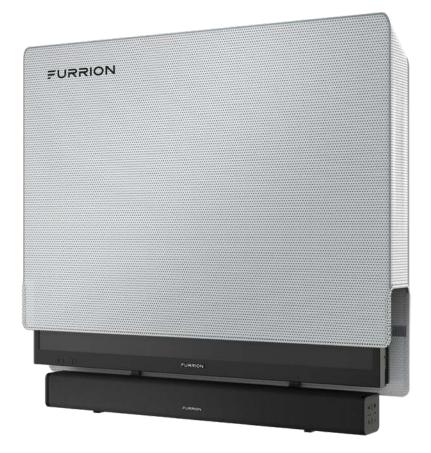

# **Outdoor Entertainment Protection.**

Constructed with heavy-duty materials, Furrion outdoor TV covers protect your outdoor TV and soundbar from the elements. The attached remote control pocket keeps your remote dry and easily accessible.

Durable hook and loop fastening system makes installation and removal easy

Compatible with Furrion Aurora Outdoor TVs and Furrion Aurora Soundbars

Built-in remote control pocket keeps remote easily accessible