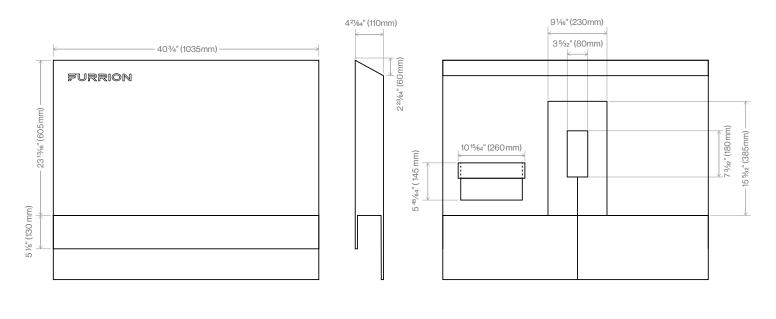

## Specifications

| 4 layers non-woven fabric  | $\checkmark$                                                                                                                                                                                                                                                                                                                |
|----------------------------|-----------------------------------------------------------------------------------------------------------------------------------------------------------------------------------------------------------------------------------------------------------------------------------------------------------------------------|
| Dimensions and Weight      |                                                                                                                                                                                                                                                                                                                             |
| Unit Dimension (W x H x D) | <u>TV without soundbar</u> :<br>40 <sup>3</sup> / <sub>4</sub> × 23 <sup>13</sup> / <sub>16</sub> × 4 <sup>21</sup> / <sub>64</sub> "<br>(1035 × 605 × 110mm)<br><u>TV with soundbar</u> :<br>40 <sup>3</sup> / <sub>4</sub> × 28 <sup>15</sup> / <sub>16</sub> × 4 <sup>21</sup> / <sub>64</sub> "<br>(1035 × 735 × 110mm) |
| Net Weight (lbs/kg)        | 1.1 / 0.5                                                                                                                                                                                                                                                                                                                   |