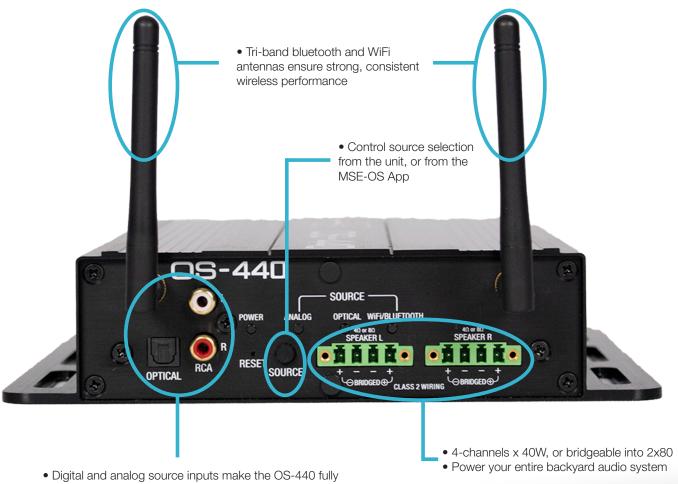

## Wireless speakers are fun, but the OS-440 provides you with an entire wireless SYSTEM.

The OS-440 is the industry's first outdoor smart amplifier.

- Digital and analog source inputs make the OS-440 fully compatible with any equipment you already have
- Use your tuner with our system to listen to the game, or combine with an Alexa unit for voice-controlled audio

## OS-440

Your smart home deserves a smart yard. The OS-440 is an outdoor amplifier, allowing unprecedented freedom when designing outdoor audio systems.

Without being tethered to the house, the OS-440 can wirelessly connect to the home's network and function as a certified Google Chromecast device, interfaces with dlna servers, and multi-zone wireless control.

On-board Bluetooth functionality and a closed, stand alone WiFi direct mode round out the wireless connectivity options of the OS-440. Connect an Alexa-enabled device to the OS-440 for a voice-controlled outdoor audio system!

Hard-wiring sources are also an option due to analog and digital inputs, allowing the OS-440 to interface with any system or source already in the home.

Hardware Product

**OS-440** 

| Description      | 4-Channel, weatherproof, wifi streaming with smart device |
|------------------|-----------------------------------------------------------|
| Power            | 4 x 40 watts <1% THD @ 4 ohm 2 x 80 watts <1% THD @ 8 ohm |
| Overall Response | 20 Hz - 20 kHz                                            |
| Dimensions       | 1.75" H x 8" W x 9.75" L                                  |